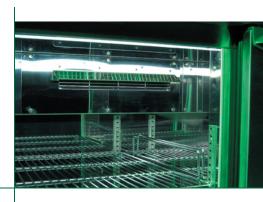

Easily adjustable shelving layout provides high product visibility, while energy efficient forced air cooling ensures that drinks are kept at the perfect serving temperature.

Lockable doors are standard on all Mistral bottle coolers, with a range of options including solid doors and wine shelves on each model, with sliding doors available on the M90.