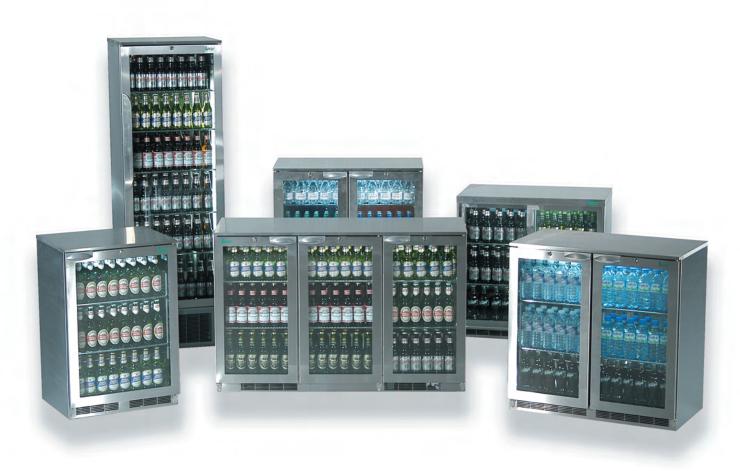

Available in single, double and triple door versions, the high quality Mistral range is supplied in a choice of stainless steel, painted silver or black finishes.

## **The Mistral Range**

The stylish Mistral bottle coolers can be specified as part of a complete bar solution or individually as required.

For more information please call our sales team.

IMC was founded in 1906 and has since established itself as a leading manufacturer of catering and bar equipment, with a reputation for quality, innovation and unrivalled customer service.