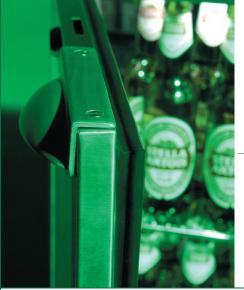

With their sleek, dynamic design, Mistral bottle coolers are the perfect chilled display solution for all types of contemporary and traditional bars.

Mistral bottle coolers combine elegant styling, robust construction and innovative design features, ensuring maximum operating life, easy cleaning and quick and simple servicing.

Easily adjustable shelving layout provides high product visibility, while energy efficient forced air cooling ensures that drinks are kept at the perfect serving temperature.

Lockable doors are standard on all Mistral bottle coolers, with a range of options including solid doors and wine shelves on each model, with sliding doors available on the M90.