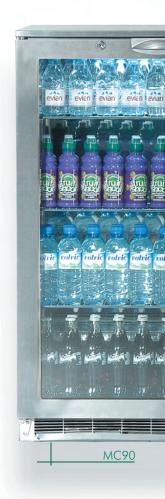

Rapid cooling times mean that bottled and canned drinks can be chilled and served faster, helping your staff manage customer demand especially at busy periods.

The unique MC90 features an additional shelf giving you the opportunity to promote your key mixers and canned drinks without compromising your core product lines.

## Display, Performance, Choice

| Dimensions       | W (mm) | D (mm) | H (mm) |
|------------------|--------|--------|--------|
| M60              | 600    | 500    | 900    |
| M90              | 900    | 500    | 900    |
| M90 Sliding Door | 900    | 520    | 900    |
| MC90             | 900    | 500    | 1050   |
| M135             | 1350   | 500    | 900    |
| TC60             | 600    | 500    | 1850   |