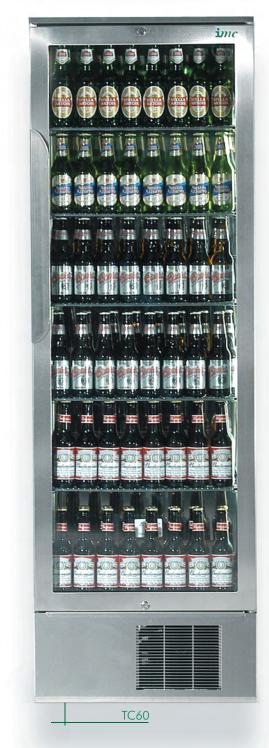

Rapid cooling times mean that bottled and canned drinks can be chilled and served faster, helping your staff manage customer demand especially at busy periods.

The unique MC90 features an additional shelf giving you the opportunity to promote your key mixers and canned drinks without compromising your core product lines.

## Display, Performance, Choice

| Dimensions       | W (mm) | D (mm) | H (mm) |
|------------------|--------|--------|--------|
| M60              | 600    | 500    | 900    |
| M90              | 900    | 500    | 900    |
| M90 Sliding Door | 900    | 520    | 900    |
| MC90             | 900    | 500    | 1050   |
| M135             | 1350   | 500    | 900    |
| TC60             | 600    | 500    | 1850   |

Easily adjustable shelving layout provides high product visibility, while energy efficient forced air cooling ensures that drinks are kept at the perfect serving temperature.

Lockable doors are standard on all Mistral bottle coolers, with a range of options including solid doors and wine shelves on each model, with sliding doors available on the M90.