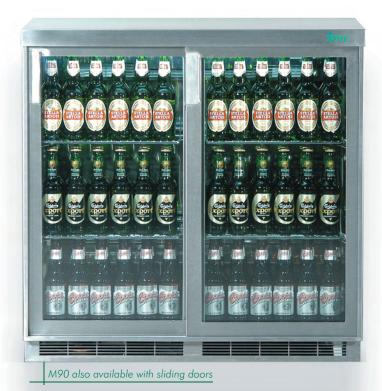

Available in single, double and triple door versions, the high quality Mistral range is supplied in a choice of stainless steel, painted silver or black finishes.

Easily adjustable shelving layout provides high product visibility, while energy efficient forced air cooling ensures that drinks are kept at the perfect serving temperature.

Lockable doors are standard on all Mistral bottle coolers, with a range of options including solid doors and wine shelves on each model, with sliding doors available on the M90.