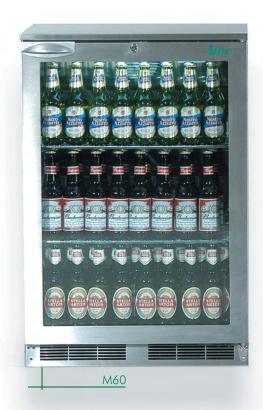

Available in single, double and triple door versions, the high quality Mistral range is supplied in a choice of stainless steel, painted silver or black finishes.

## Display, Performance, Choice

| Dimensions       | W (mm) | D (mm) | H (mm) |
|------------------|--------|--------|--------|
| M60              | 600    | 500    | 900    |
| M90              | 900    | 500    | 900    |
| M90 Sliding Door | 900    | 520    | 900    |
| MC90             | 900    | 500    | 1050   |
| M135             | 1350   | 500    | 900    |
| TC60             | 600    | 500    | 1850   |