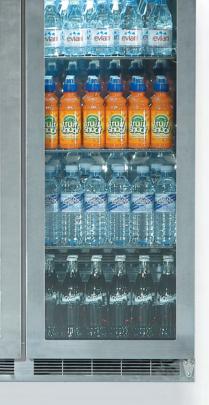

## Display, Performance, Choice

Mistral is the perfect showcase for bottled and canned drinks in restaurants, bars, pubs and clubs, giving you stylish, high capacity, high visibility storage and display options.

Easily adjustable shelving layout provides high product visibility, while energy efficient forced air cooling ensures that drinks are kept at the perfect serving temperature.

Lockable doors are standard on all Mistral bottle coolers, with a range of options including solid doors and wine shelves on each model, with sliding doors available on the M90.