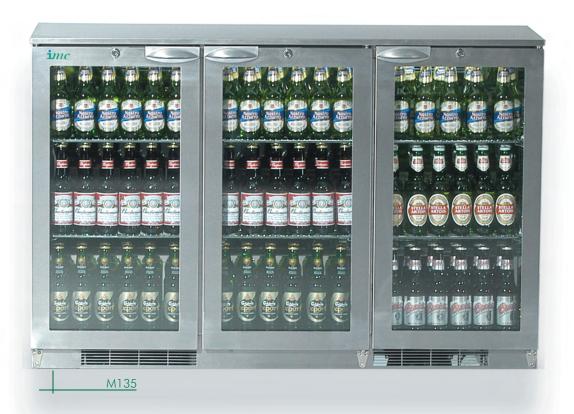

Available in single, double and triple door versions, the high quality Mistral range is supplied in a choice of stainless steel, painted silver or black finishes.

## Display, Performance, Choice

| Dimensions       | W (mm) | D (mm) | H (mm) |
|------------------|--------|--------|--------|
| M60              | 600    | 500    | 900    |
| M90              | 900    | 500    | 900    |
| M90 Sliding Door | 900    | 520    | 900    |
| MC90             | 900    | 500    | 1050   |
| M135             | 1350   | 500    | 900    |
| TC60             | 600    | 500    | 1850   |