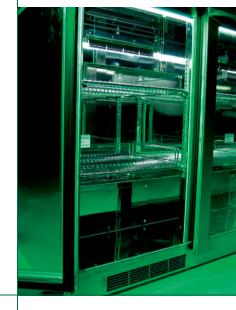

Rapid cooling times mean that bottled and canned drinks can be chilled and served faster, helping your staff manage customer demand especially at busy periods.

The unique MC90 features an additional shelf giving you the opportunity to promote your key mixers and canned drinks without compromising your core product lines.

Easily adjustable shelving layout provides high product visibility, while energy efficient forced air cooling ensures that drinks are kept at the perfect serving temperature.

Lockable doors are standard on all Mistral bottle coolers, with a range of options including solid doors and wine shelves on each model, with sliding doors available on the M90.