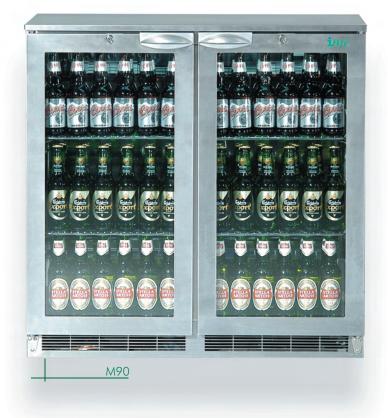

Available in single, double and triple door versions, the high quality Mistral range is supplied in a choice of stainless steel, painted silver or black finishes.

## Display, Performance, Choice

| Dimensions       | W (mm) | D (mm) | H (mm) |
|------------------|--------|--------|--------|
| M60              | 600    | 500    | 900    |
| M90              | 900    | 500    | 900    |
| M90 Sliding Door | 900    | 520    | 900    |
| MC90             | 900    | 500    | 1050   |
| M135             | 1350   | 500    | 900    |
| TC60             | 600    | 500    | 1850   |