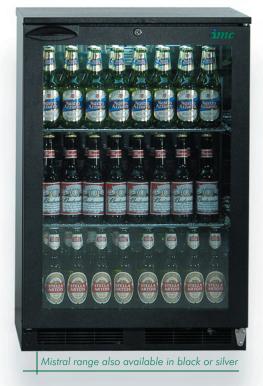

Available in single, double and triple door versions, the high quality Mistral range is supplied in a choice of stainless steel, painted silver or black finishes.

Easily adjustable shelving layout provides high product visibility, while energy efficient forced air cooling ensures that drinks are kept at the perfect serving temperature.

Lockable doors are standard on all Mistral bottle coolers, with a range of options including solid doors and wine shelves on each model, with sliding doors available on the M90.